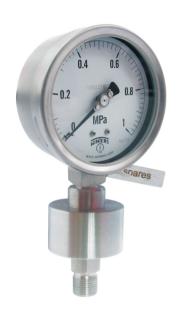

### **Description & Features**

- Diaphragm seal with welded body and diaphragm for general applications
- Welded type male connection

#### **Applications**

- Suitable for high pressure ranges
- Suitable for corrosive, contaminated or hot pressure media
- Chemical process industry
- Petrochemical industry
- Water treatment