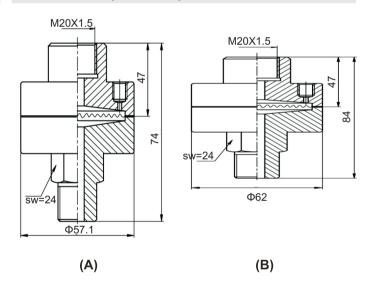

## **Dimensions (Unit: mm)**

# **Welded Type Male Diaphragm Seals** with Threaded Process Connection

|    |           |      | Ordering Code D55 Series                                     |
|----|-----------|------|--------------------------------------------------------------|
|    | Field No. | Code | Specifications                                               |
| 1. |           | D55  | Series                                                       |
|    |           |      | Туре                                                         |
| 2. |           | A    | "A" Type                                                     |
|    |           | В    | "B" Type                                                     |
|    |           |      | Process Connection Size                                      |
| 3. |           | 2    | 1/2"                                                         |
|    |           | Z    | Special request                                              |
|    |           |      | Process Connection Thread                                    |
| 4. |           | N    | NPT                                                          |
|    |           | G    | GB                                                           |
|    |           | Р    | BSPP                                                         |
|    |           | М    | M20X1.5                                                      |
|    |           | Z    | Special request                                              |
|    |           |      | Filled Fluid                                                 |
| 5. |           | В    | Silicone Filled (Limited temperature range: -40/160°C)       |
|    |           | F    | High temperature oil (High limited temperature range: 230°C) |
|    |           | G    | Food compatible fluid (Limited temperature range: -20/160°C) |
|    |           | E    | Fluorolube Filled (Limited temperature range: -80/130°C)     |